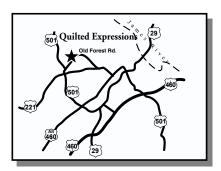

# SEW WHAT FABRICS & BATIKS ETCETERA

460 East Main St. Wytheville, VA 24382 276-228-6400 info@batiks.com www.batiks.com

**From I-81S and I-77N.** Take exit 73. This is Main St. Go 3.5 miles through four stoplights. We are in an old yellow house on the right.

From 1-77S. Take exit 41 and turn right on Peppers Ferry Rd., left at the first stoplight and right at the next stoplight. This is Main St. We are in the second block on the right.

**From I-81N.** Take exit 70 and turn right onto 4th St. Turn left at the fifth stoplight onto Main St. We are located on the left, three blocks after the third stoplight.