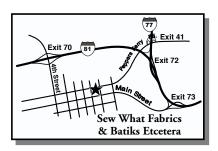

### THE SEWING STUDIO, INC.

1310 Memorial Blvd. S. Martinsville, VA 24112 276-632-5700 bfeeny@embarqmail.com www.thesewingstudio.com

From Roanoke 220 S. Stay on 220 S Bypass, not the Business Route. Take exit 58 West to Stuart. At the end of the exit ramp, turn left towards Martinsville. Go about 3 miles, exit in the left lane to get on 220 North Business. Cross the bridge, Go past one stop light. We are on the left in the Virginia Centre.

**From Greensboro, 220 N Business.** Cross the bridge, go past one light. We are on the left in the Virginia Centre.

**From Lynchburg, 29 S. Take 57 West.** Turn right to 58 West at Martinsville, Church St. Turn left to Starling Ave. Turn left to 220 S Business. We are on the right in the Virginia Centre.

From Danville. Follow above directions from 58 W. From I-81 Wytheville. Take 77 S. Take 58E, Hillsville Exit. Stay on 58E to Martinsville. Exit to 220 N Business. Cross the bridge. Go past one stop light. We are on the left in the Virginia Centre.