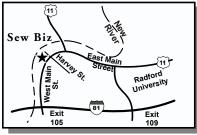

#### SEW BIZ

92 and 94 Harvey Street Radford, VA 24141 540-639-1138 SewOften@aol.com www.sewbiz.com

From Roanoke. I-81 take Exit 109, bear right, pass Radford University, approximately 4.3 miles. Turn left at E. Main St. (US 11). Continue on Main St. even though the name changes to West Main St. at the bridge intersection. Two blocks from the bridge intersection, turn right on Harvey St.

From Wytheville. Exit 105 ramp puts you on West Main St. Go 3.7 miles, turn left on Harvey St. Shop is on the left at 92 & 94 Harvey St. Park on the street or in the lot at the end of the block.