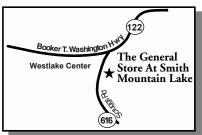

# THE GENERAL STORE AT SMITH MOUNTAIN LAKE

213 Scruggs Rd, Moneta, VA 24121 540-721-3009 jcvbseek@msn.com www.generalstoresml.com

**NOTE:** Upper and lower entrances are open. Quilt shop is on the lower level.

From Roanoke. Take 220S to a left on Wirtz Rd. Road ends at 122, turn left and travel 10 miles. Turn right at light to Scruggs Go 1/8 mile and store is on the left. From Lynchburg. Take 460W to Rt. 122 exit at Bedford. Take a left on Rt. 122. Travel for 20 miles. Turn left at Scruggs Road light. Go 1/8 mile and store is on the left.

**From Martinsville.** Take 220 N to VA-40 ramp to VA122/Rocky Mount. Travel to 5th light and take a left onto Rt. 122. Travel 14 miles to light at Scruggs Rd. Take a right on Scruggs Rd. Go .21 mile and store is on the left.