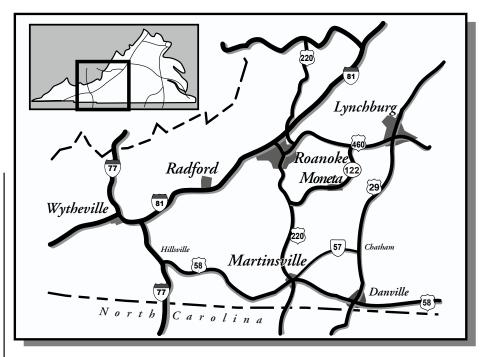

### QUILTED EXPRESSIONS

3622 Old Forest Rd. Lynchburg, VA 24501 434-385-6765 info@quiltedexpressions.com www.quiltedexpressions.com

**From 29N.** Take exit 501N a few miles after the Lynchburg airport. In about 5 miles it will run straight into Old Forest Rd. (at the intersection with the Honda dealer on the left). We are another mile down Old Forest Rd. on the left.

From 460 (Do not take 460 Business). After all the signs for Lynchburg, take a left hand exit for 501 N/Buena Vista. Go through two lights and take the 501N exit. Then follow the directions above. Visit <a href="https://www.quiltedexpressions.com">www.quiltedexpressions.com</a> for detailed directions.